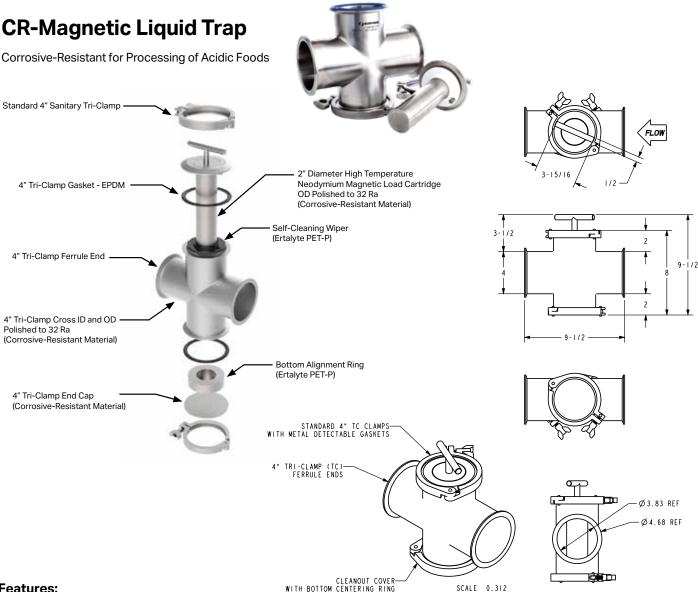

## Features:

- Manufactured of Corrosive-Resistant Material.
  - This revolutionary material has a much higher resistance to chloride pitting, crevice corrosion, and stress cracking corrosion.
- Standard Tri-Clamp clamped housing body versus V-band clamp.
  - Standard closing system.
  - Still maintains the same pressure ratings as our standard units.
- 2" diameter magnetic load with 45SH Neodymium magnets.
  - Thicker wall than 1" cartridges to last longer in service.
- Self-Cleaning is offered as standard.
  - Ertalyte PET-P wiper ring, similar to our HFS wipers used to clean magnetic load.
- 4" Tri-Clamp clamps used for both the magnetic load and the bottom of the housing.
  - Quicker cleaning of magnetic cartridge.
  - Standard gaskets are less expensive and less likely to be damaged.
  - Quick bottom of housing opening allows for better cleaning.